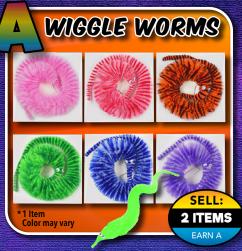

## Fill out all of the information. SELLER NAME \_\_\_\_\_\_ SCHOOL \_\_\_\_\_ TEACHER/GRADE \_\_\_\_\_ PRIZE SELECTION

All items may come in assorted colors (shippers choice). Items may vary in size & configuration according to availability. Batteries are not included with any prize, unless otherwise indicated.