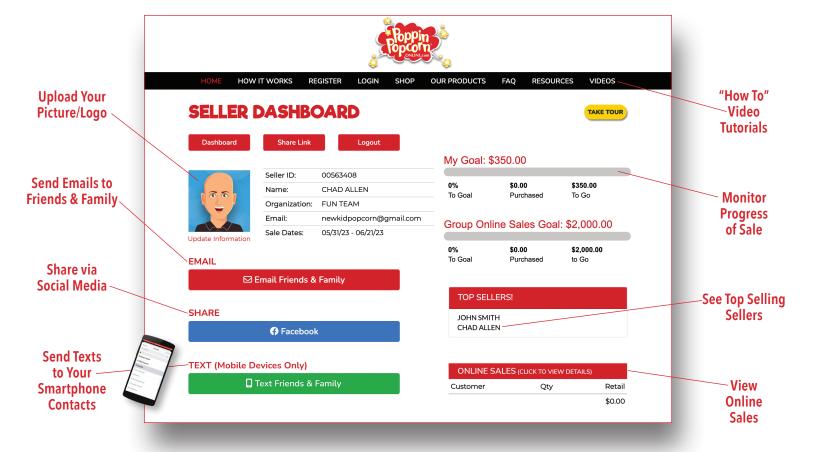

# How To Use Your Seller Dashboard

## Top 3 Ways To Sell Using Your Seller Dashboard

- Social Media—share on Facebook
  Have your parents and grandparents log into your Seller Dashboard and share to their Facebook
- 2 Text your smartphone contacts
- Email your family and friends ONLY!