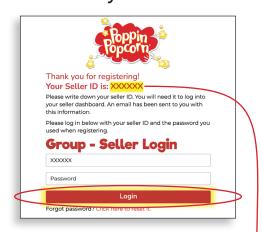

Write your Seller ID and Password below, so you don't forget!

Seller ID:

Password: