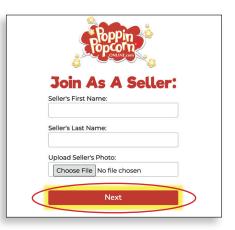

#### **How to Join**

(Takes 2 Minutes)

Login and start selling.

It's that easy!

Complete seller information, then click the "Next" button.

Each seller MUST JOIN at:

www.poppinpopcornonline.com Click "JOIN GROUP", then enter Group ID